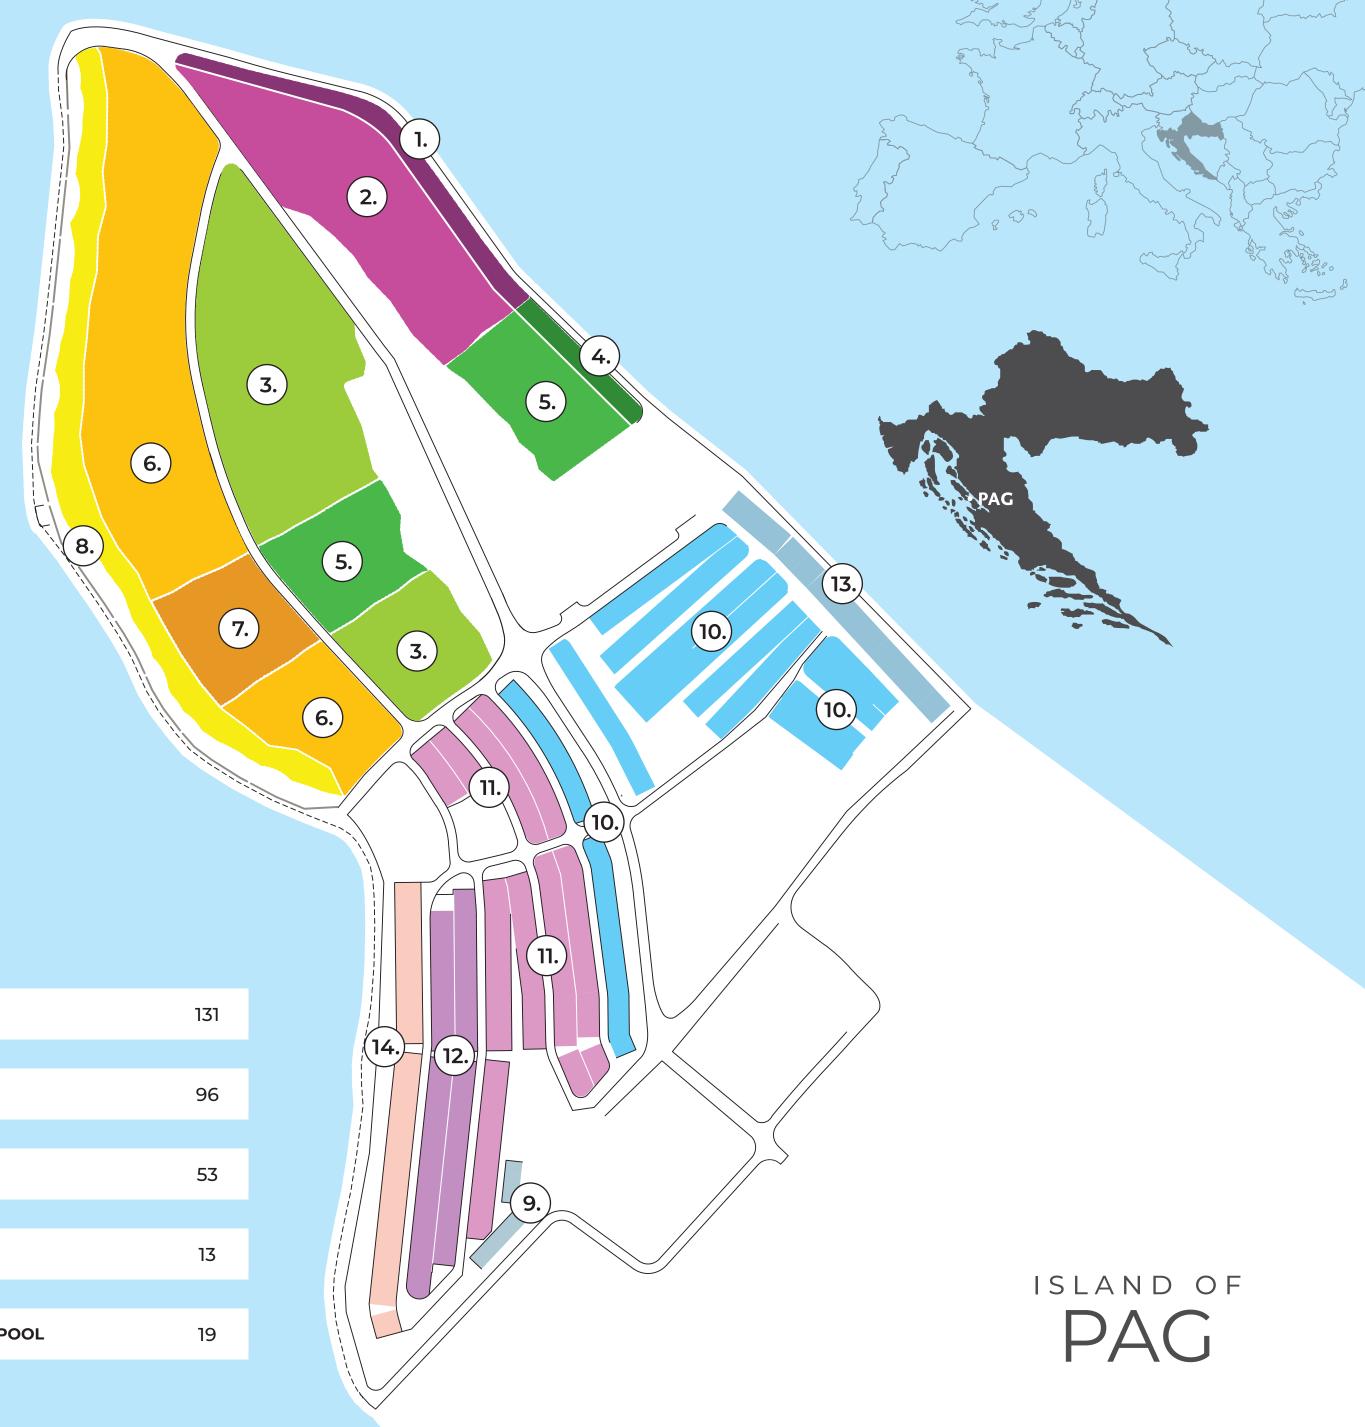

### GLAMPING

| 1. | AVALONA LUXURY MARE GLAMPING VILLA WITH POOL | 13 |
|----|----------------------------------------------|----|
|    |                                              |    |
| 2. | LUXURY GLAMPING VILLA WITH POOL              | 17 |

#### **MOBILE HOMES**

| 3. | PREMIUM HOLIDAY HOME                    | 74 |
|----|-----------------------------------------|----|
|    |                                         |    |
| 4. | FAMILY PREMIUM MARE HOLIDAY HOME        | 6  |
|    |                                         |    |
| 5. | FAMILY PREMIUM HOLIDAY HOME             | 34 |
|    |                                         |    |
| 6. | LUXURY HOLIDAY HOME WITH POOL           | 76 |
|    |                                         |    |
| 7. | FAMILY LUXURY HOLIDAY HOME WITH POOL    | 16 |
|    |                                         |    |
| 8. | AMBER SEA LUXURY HOLIDAY HOME WITH POOL | 26 |

## CAMPING PLACES

8

QTY

# CAMPING PITCHES

| 10. | COMFORT                          |
|-----|----------------------------------|
| 11. | SUPERIOR                         |
|     |                                  |
| 12. | PREMIUM                          |
|     |                                  |
| 13. | MEGA LUXURY MARE WITH POOL       |
|     |                                  |
| 14. | AVALONA MEGA LUXURY MARE WITH PO |